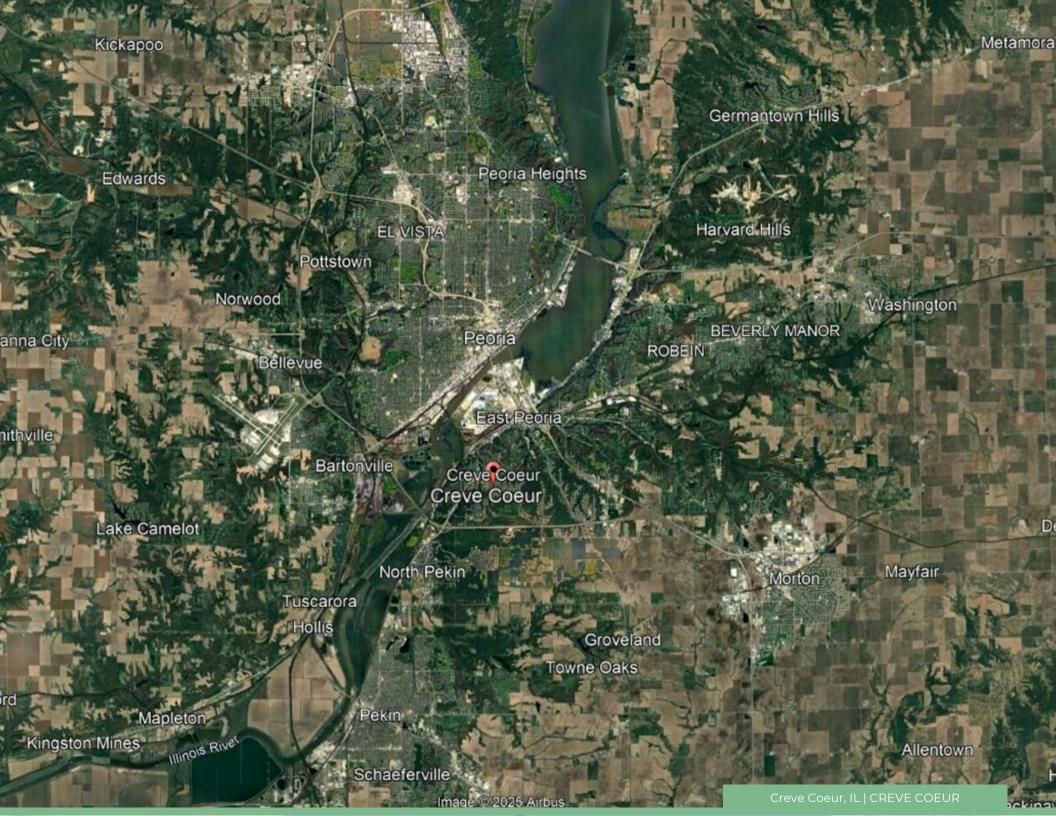

## **ABOUT CREVE COEUR**

Creve Coeur is a village in Groveland Township, Tazewell County, Illinois, United States. As of the 2020 census, the village population was 4,934. Creve Coeur is a suburb of Peoria and is part of the Peoria, Illinois Metropolitan Statistical Area.

# **CITY OF CREVE COEUR**

COUNTY

TAZEWELL

| AREA      |           | POPULATION |                |
|-----------|-----------|------------|----------------|
| CITY      | 4.5 SQ MI | POPULATION | 4,934          |
| LAND      | 4.2 SQ MI | DENSITY    | 1,166.15 SQ MI |
| WATER     | 0.3 SQ MI |            |                |
| ELEVATION | 656 FT    |            |                |