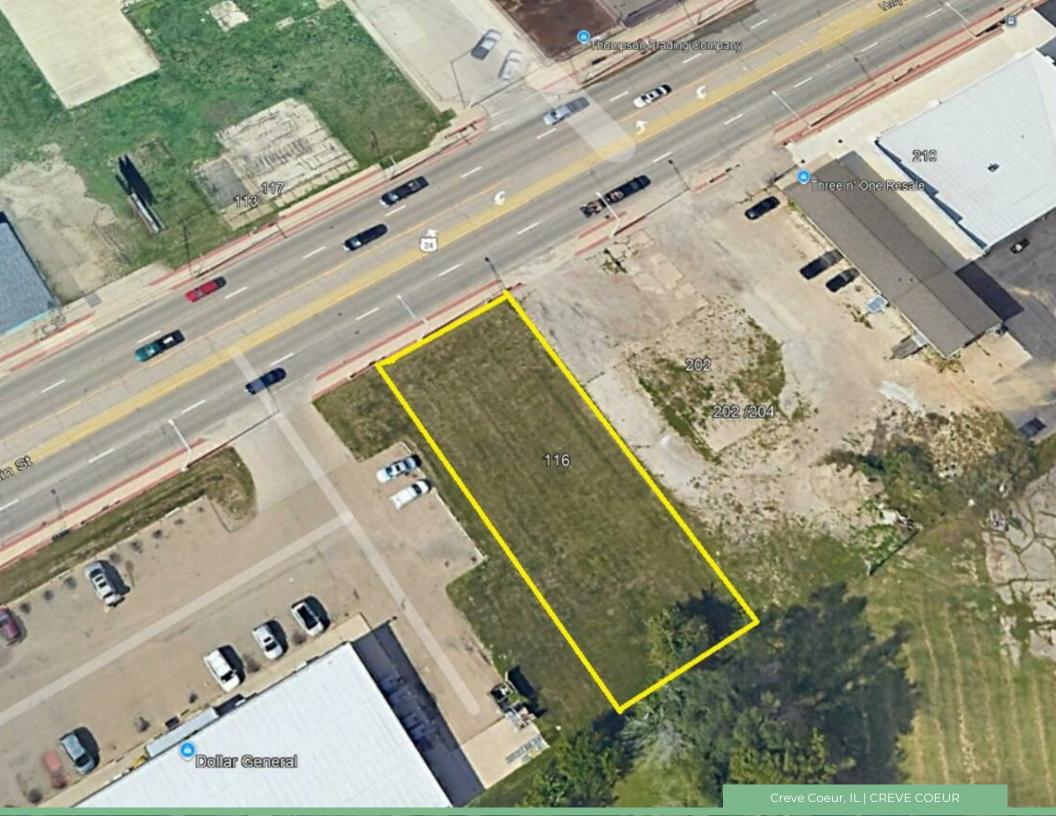

## OFFERING MEMORANDUM



# CREVE COEUR, IL 61610



### Westmore Group, Inc.

15455 Conway Road, Suite 205 Chesterfield, MO 63017 Office: 636-534-5900

westmorearoup com

### David Elkan

вгокег Mobile: 636-534-5900 info@westmoregroup.com

License #12006016265

### aniel Elkan

Broker
Direct: 636-534-5900
daniel@westmoregroup.com

1cense #: 47/1012536











VLDSS-NESSWOODS

# **DEMOGRAPHICS**

| POPULATION              | 1 MILE  | 3 MILE  | 5 MILE  |
|-------------------------|---------|---------|---------|
| 2000 Population         | 4,540   | 32,896  | 97,839  |
| 2010 Population         | 4,574   | 31,133  | 93,443  |
| 2024 Population         | 3,977   | 26,891  | 82,741  |
| 2029 Population         | 3,826   | 26,731  | 80,927  |
| 2024-2029 Growth Rate   | -0.77 % | -0.12 % | -0.44 % |
| 2024 Daytime Population | 3,301   | 32,369  | 107,674 |



| 2024 HOUSEHOLD INCOME | 1 MILE    | 3 MILE    | 5 MILE    |
|-----------------------|-----------|-----------|-----------|
| less than \$15000     | 112       | 1,640     | 5,054     |
| \$15000-24999         | 137       | 1,085     | 3,158     |
| \$25000-34999         | 296       |