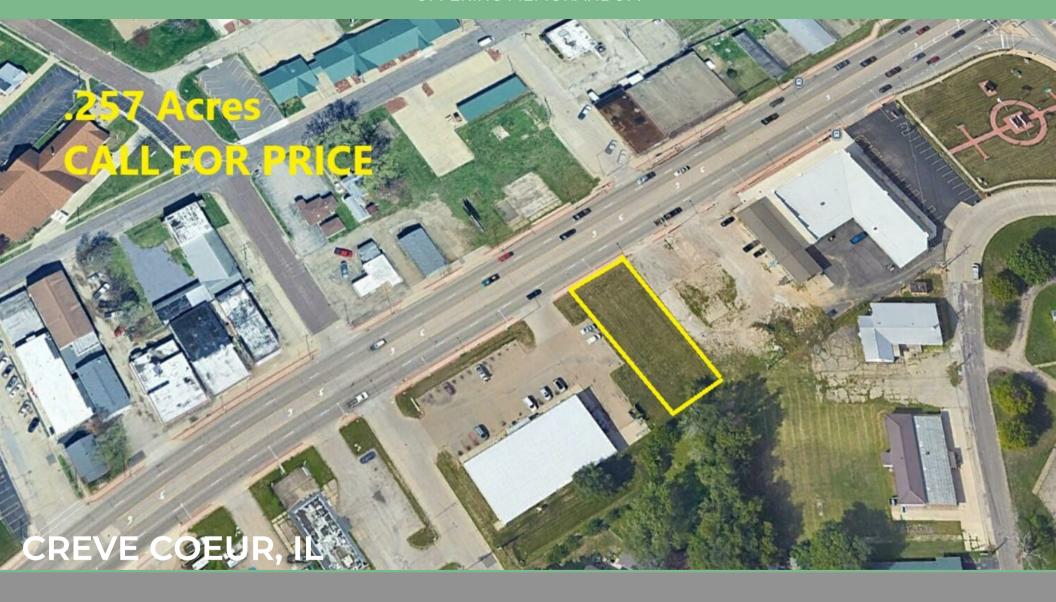

## OFFERING MEMORANDUM



# CREVE COEUR, IL 61610



### Westmore Group, Inc.

15455 Conway Road, Suite 205 Chesterfield, MO 63017 Office: 636-534-5900

westmorearoup com

### David Elkan

вгокег Mobile: 636-534-5900 info@westmoregroup.com

License #12006016265

### aniel Elkan

Broker
Direct: 636-534-5900
daniel@westmoregroup.com

1cense #: 47/1012536











VLDSS-NESSWOODS

# **DEMOGRAPHICS**

| POPULATION              | 1 MILE  | 3 MILE  | 5 MILE  |
|-------------------------|---------|---------|---------|
| 2000 Population         | 4,540   | 32,896  | 97,839  |
| 2010 Population         | 4,574   | 31,133  | 93,443  |
| 2024 Population         | 3,977   | 26,891  | 82,741  |
| 2029 Population         | 3,826   | 26,731  | 80,927  |
| 2024-2029 Growth Rate   | -0.77 % | -0.12 % | -0.44 % |
| 2024 Daytime