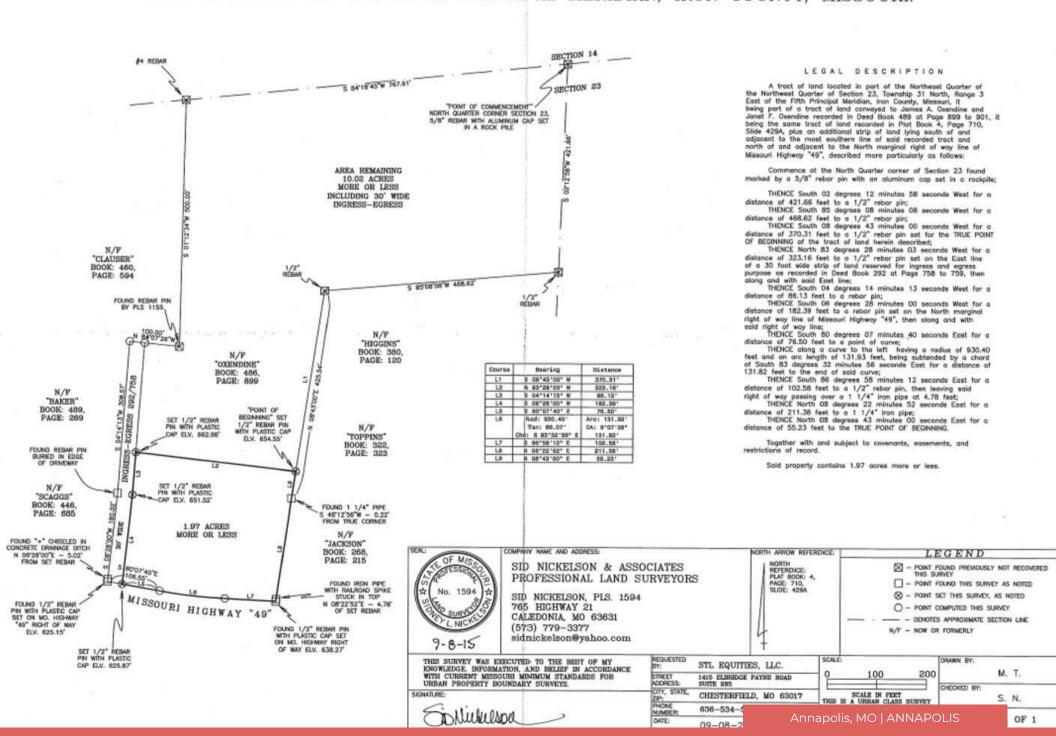

## PLAT OF SURVEY

PART OF THE NORTHEAST QUARTER, OF THE NORTHWEST QUARTER, SECTION 23, TOWNSHIP 31 NORTH, RANGE 3 EAST OF THE FIFTH PRINCIPAL MERIDIAN, IRON COUNTY, MISSOURI.