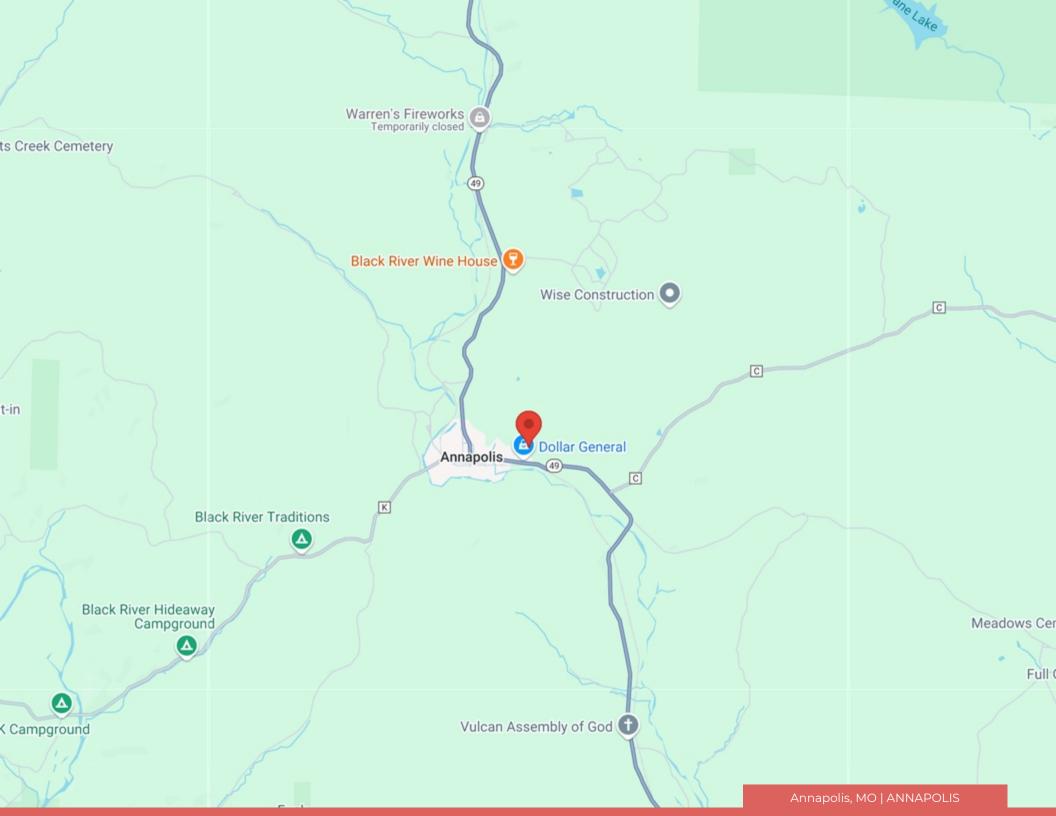

## **ABOUT ANNAPOLIS**

Annapolis is a city located in southern Iron County, Missouri, United States. The population was 250 at the 2020 census.

## **CITY OF ANNAPOLIS**

COUNTY IRON

| AREA      |           | POPULATION |              |  |
|-----------|-----------|------------|--------------|--|
| CITY      | 0.4 SQ MI | POPULATION | 250          |  |
| LAND      | 0.4 SQ MI | DENSITY    | 668.45 SQ MI |  |
| ELEVATION | 653 FT    |            |              |  |