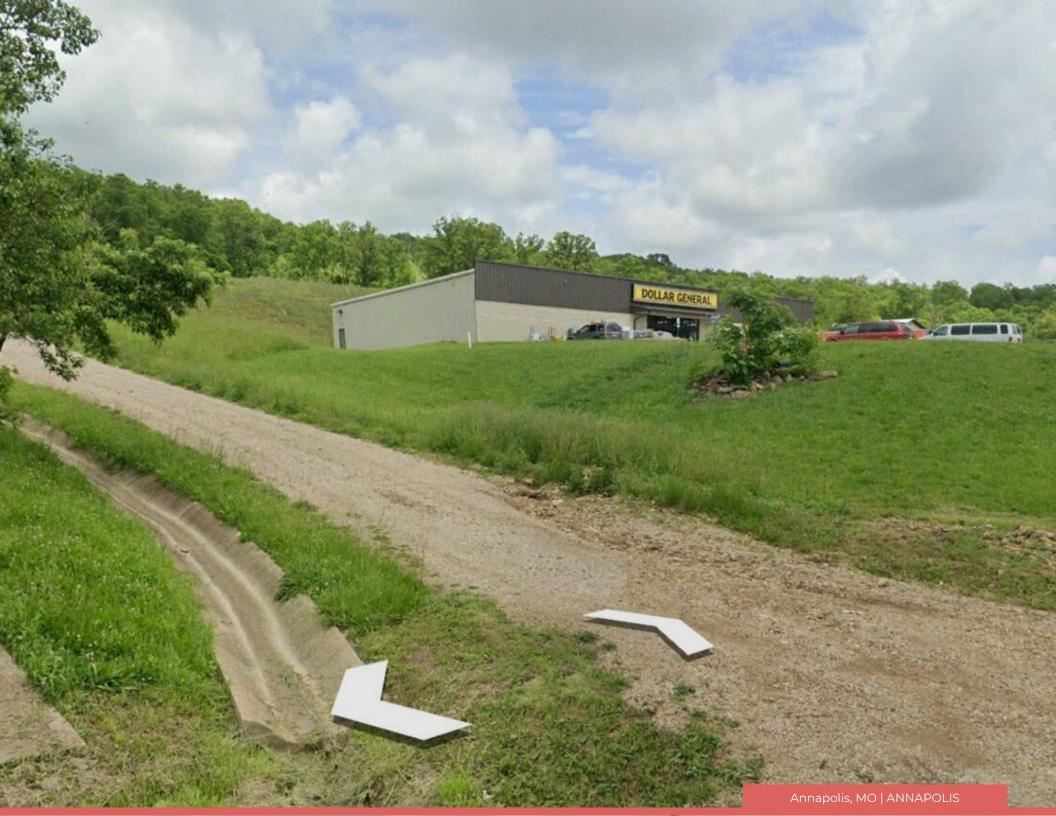

## **ABOUT ANNAPOLIS**

Annapolis is a city located in southern Iron County, Missouri, United States. The population was 250 at the 2020 census.

## **CITY OF ANNAPOLIS**

COUNTY IRON

| AREA      |           | POPULATION |              |  |
|-----------|-----------|------------|--------------|--|
| CITY      | 0.4 SQ MI | POPULATION | 250          |  |
| LAND      | 0.4 SQ MI | DENSITY    | 668.45 SQ MI |  |
| ELEVATION | 653 FT    |            |              |  |