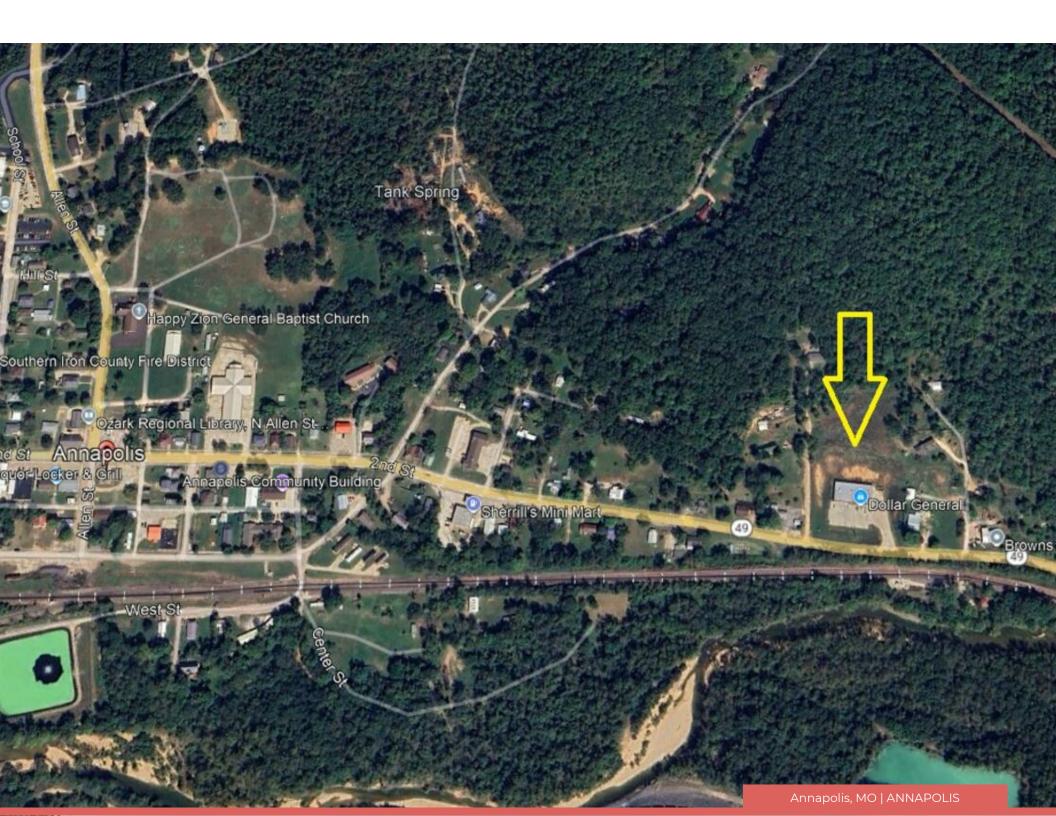

## **ABOUT ANNAPOLIS**

Annapolis is a city located in southern Iron County, Missouri, United States. The population was 250 at the 2020 census.

## **CITY OF ANNAPOLIS**

COUNTY IRON

| AREA      |           | POPULATION |              |  |
|-----------|-----------|------------|--------------|--|
| CITY      | 0.4 SQ MI | POPULATION | 250          |  |
| LAND      | 0.4 SQ MI | DENSITY    | 668.45 SQ MI |  |
| ELEVATION | 653 FT    |            |              |  |