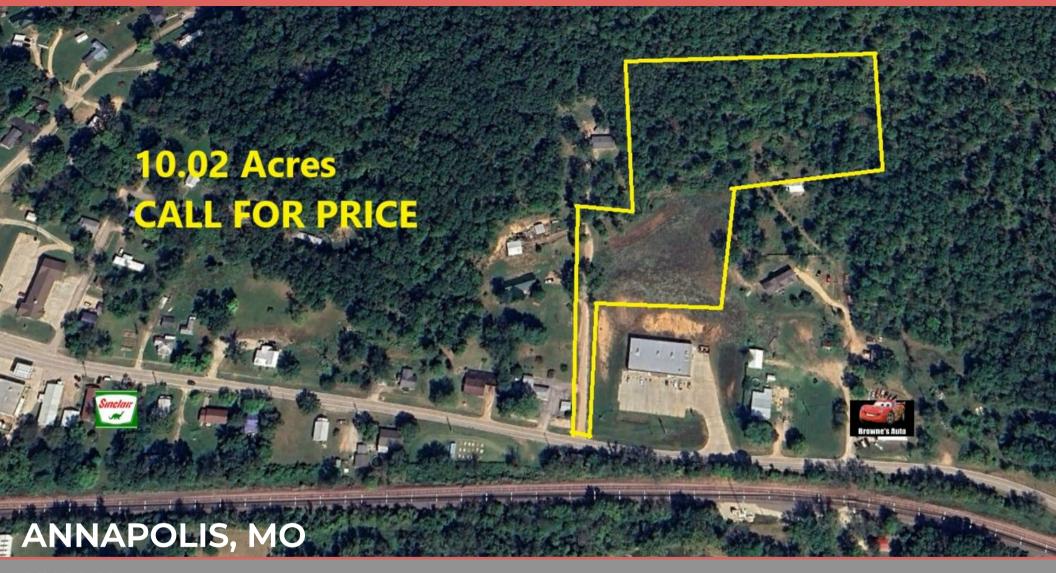

HWY 49 ANNAPOLIS, MO 63620



### Westmore Group, Inc

15455 Conway Road, Suite 205 Chesterfield, MO 63017 Office: 636-534-5900

westmoregroup.com

#### David Elkan

Broke

Phone: 636-534-5900 nfo@westmoregroup.com

License #12006016265







## PLAT OF SURVEY

PART OF THE NORTHEAST QUARTER, OF THE NORTHWEST QUARTER, SECTION 23, TOWNSHIP 31 NORTH, RANGE 3 EAST OF THE FIFTH PRINCIPAL MERIDIAN, IRON COUNTY, MISSOURI.



## **DEMOGRAPHICS**

| POPULATION              | 1 MILE  | 3 MILE  | 5 MILE |
|-------------------------|---------|---------|--------|
| 2000 Population         | 308     | 558     | 939    |
| 2010 Population         | 327     | 585     | 976    |
| 2024 Population         | 278     | 499     | 808    |
| 2029 Population         | 268     | 481     | 780    |
| 2024-2029